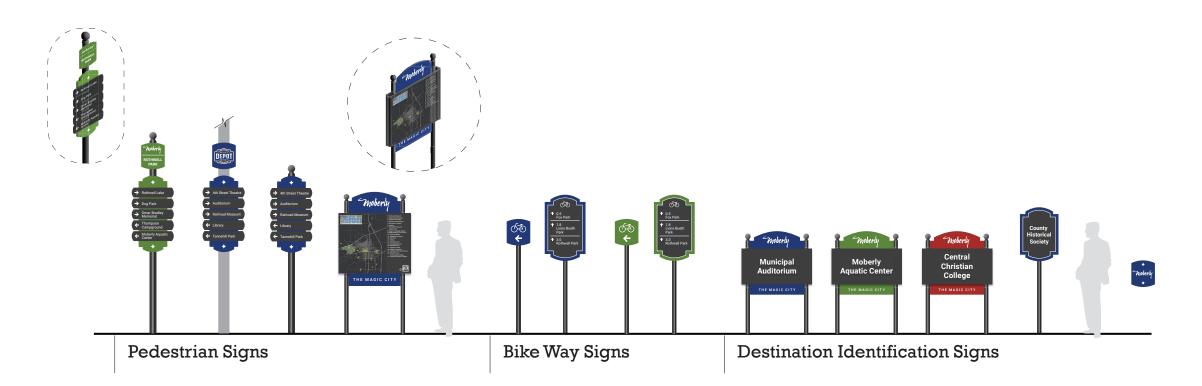

IGNER/S

RD, BK

REVIEWER/S

RD, JB

REVISIONS

1. 230614 Changed Color

06/14/2023

G-104

#### CITY OF MOBERLY EXTERIOR WAYFINDING-PRELIMINARY WAYFINDING LOCATION PLAN









701 MARKET STREET, STE 1300 SAINT LOUIS, MO 63101 ARCTURIS.COM

City of Moberly

Missouri

City of Moberly Exterior Wayfinding Project Number: 22-3278.00

DESIGNER/S

RD, BK

REVIEWER/S

RD, JB

REVISIONS

1. 230614 Changed Color

06/14/2023

CITY OF MOBERLY EXTERIOR WAYFINDING—DISTRICT COLOR-CODING



701 MARKET STREET, STE 1300 SAINT LOUIS, MO 63101 ARCTURIS.COM

City of Moberly

Missouri

City of Moberly Exterior Wayfinding Project Number: 22-3278.00

DESIGNER/S RD, BK

ND, L

REVIEWER/S

RD, JB

REVISIONS

1. 230614 Changed Color

06/14/2023



#### CITY OF MOBERLY EXTERIOR WAYFINDING— SIGN FAMILY OPTION 1







701 MARKET STREET, STE 1300 SAINT LOUIS, MO 63101 ARCTURIS.COM

City of Moberly

Missouri

City of Moberly Exterior Wayfinding Project Number: 22-3278.00

DESIGNER/S

RD, BK

REVIEWER/S

RD, JB

REVISIONS

1. 230614 Changed Color

06/14/2023

#### CITY OF MOBERLY EXTERIOR WAYFINDING— SIGN FAMILY OPTION 1 - DETAIL









701 MARKET STREET, STE 1300 SAINT LOUIS, MO 63101 ARCTURIS.COM

City of Moberly

Missouri

City of Moberly Exterior Wayfinding Project Number: 22-3278.00

DESIGNER/S RD, BK

ND, DI

REVIEWER/S

RD, JB

REVISIONS

1. 230614 Changed Color

06/14/2023

G-108

#### CITY OF MOBERLY EXTERIOR WAYFINDING— SIGN FAMILY OPTION 2







701 MARKET STREET, STE 1300 SAINT LOUIS, MO 63101 ARCTURIS.COM

City of Moberly

Missouri

City of Moberly Exterior Wayfinding Project Number: 22