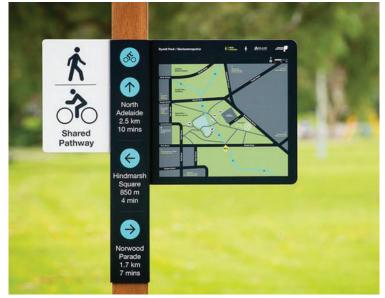

#### Requests, Ordinances, and Miscellaneous

- 1. Discussion Of Pay Scale Update.
- 2. Review Of Proposals Received On A New City Of Moberly Flag.
- 3. Review Of A Proposal From The Tourism Advisory Commission.
- <u>4.</u> A Discussion Regarding An Application For 319 Grant Funding Through Missouri Department Of Natural Resources.
- 5. Proposal For Arcturis For Wayfinding Signage Design.