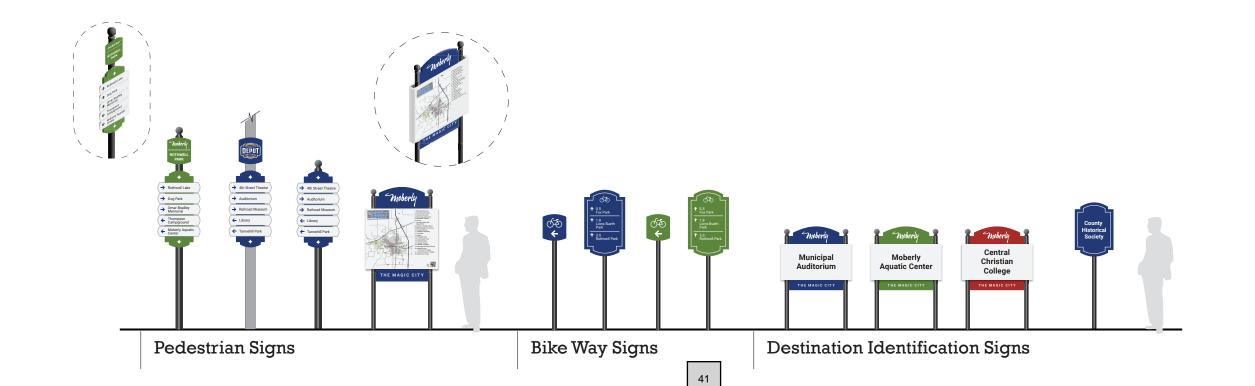

, BK

ND, L

REVIEWER/S

RD, JB

REVISIONS

1. 230614 Changed Color

06/14/2023



#### CITY OF MOBERLY EXTERIOR WAYFINDING— SIGN FAMILY OPTION 1







701 MARKET STREET, STE 1300 SAINT LOUIS, MO 63101 ARCTURIS.COM

City of Moberly

Missouri

City of Moberly Exterior Wayfinding Project Number: 22-3278.00

DESIGNER/S

RD, BK

REVIEWER/S

RD, JB

REVISIONS

1. 230614 Changed Color

06/14/2023

#### CITY OF MOBERLY EXTERIOR WAYFINDING— SIGN FAMILY OPTION 1 - DETAIL









701 MARKET STREET, STE 1300 SAINT LOUIS, MO 63101 ARCTURIS.COM

City of Moberly

Missouri

City of Moberly Exterior Wayfinding Project Number: 22-3278.00

DESIGNER/S RD, BK

ND, DI

REVIEWER/S

RD, JB

REVISIONS

1. 230614 Changed Color

06/14/2023

G-108

#### CITY OF MOBERLY EXTERIOR WAYFINDING— SIGN FAMILY OPTION 2







701 MARKET STREET, STE 1300 SAINT LOUIS, MO 63101 ARCTURIS.COM

City of Moberly

Missouri

City of Moberly Exterior Wayfinding Project Number: 22-3278.00

DESIGNER/S

RD, BK

REVIEWER/S

RD, JB

REVISIONS

1. 230614 Changed Color

06/14/2023

G-109

#### CITY OF MOBERLY EXTERIOR WAYFINDING-SIGN FAMILY OPTION 2 - DETAIL











701 MARKET STREET, STE 1300 SAINT LOUIS, MO 63101 ARCTURIS.COM

City of Moberly

Missouri

City of Moberly Exterior Wayfinding Project Number: 22-3278.00

DESIGNER/S

RD, BK

REVIEWER/S

RD, JB

REVISIONS

1. 230614 Changed Color

06/14/2023

G-110



701 MARKET STREET, STE 1300 SAINT LOUIS, MO 63101 ARCTURIS.COM

#### City of Moberly

Missouri

City of Moberly Exterior Wayfinding Project Number: 22-3278.00

DESIGNER/S

RD, BK

REVIEWER/S

RD, JB

REVISIONS

1