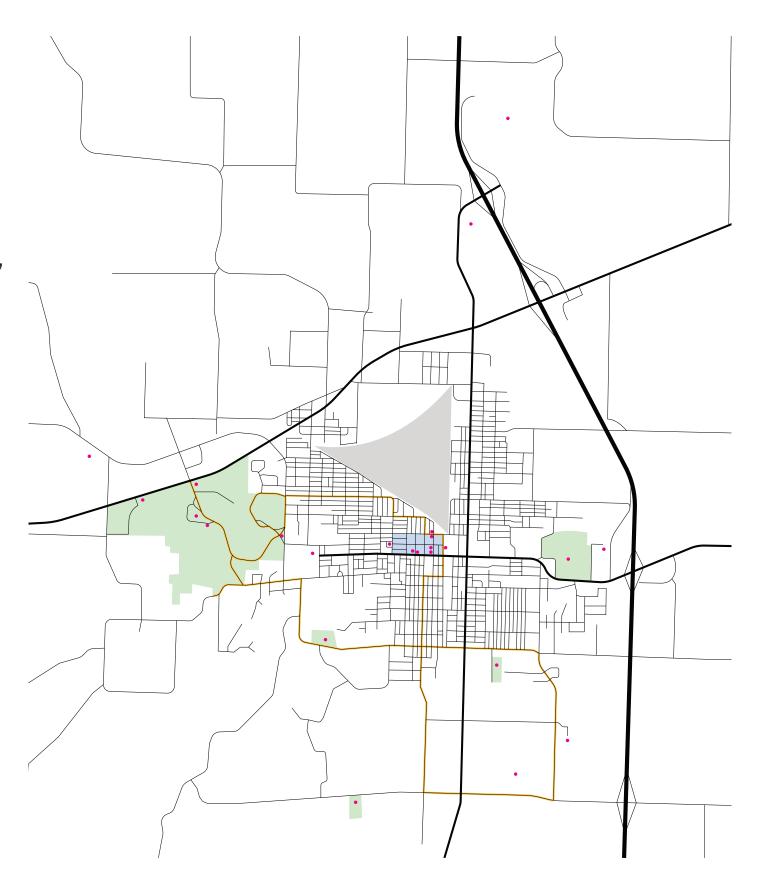

l guidelines



701 MARKET STREET, STE 1300 SAINT LOUIS, MO 63101 ARCTURIS.COM

City of Moberly

Missouri

City of Moberly Exterior Wayfinding Project Number: 22-3278.00

DESIGNER/S

RD, BK

REVIEWER/S

RD, JB

REVISIONS

1. 230614 Changed Color

06/14/2023

G-102

CITY OF MOBERLY EXTERIOR WAYFINDING—LIST OF ATTRACTIONS

### **DOWNTOWN:**

Auditorium, Fennel Event Center, Library, Train Museum, County Historical Society, Splash Pad, Tannehill Park, Fourth St. Theatre, Merchants Hotel

### **ROTHWELL PARK:**

Trails, Athletic Complex, Aquatic Center, Omar Bradley Memorial, Thompson Campground

Lions Bueth Park
Fox Park
K of C Paradise Park
Oakland Cemetary
Animal Shelter
Theatre and Drive In
Golf Course
Airport
Sugar Creek Lake
YMCA
Central Christian College
Moberly Area Community College





701 MARKET STREET, STE 1300 SAINT LOUIS, MO 63101 ARCTURIS.COM

City of Moberly

Missouri

City of Moberly Exterior Wayfinding Project Number: 22-3278.00

DESIGNER/S

RD, BK

REVIEWER/S

RD, JB

REVISIONS

1. 230614 Changed Color

06/14/2023

CITY OF MOBERLY EXTERIOR WAYFINDING-PRECEDENT IMAGERY

## **Inspiration**

A collection of inspiration images including building signage, wayfinding and placemaking.



















701 MARKET STREET, STE 1300 SAINT LOUIS, MO 63101 ARCTURIS.COM

City of Moberly

Missouri

City of Moberly Exterior Wayfinding Project Number: 22-3278.00

DESIGNER/S

RD, BK

REVIEWER/S

RD, JB

REVISIONS

1. 230614 Changed Color

06/14/2023

G-104

#### CITY OF MOBERLY EXTERIOR WAYFINDING-PRELIMINARY WAYFINDING LOCATION PLAN









701 MARKET STREET, STE 1300 SAI