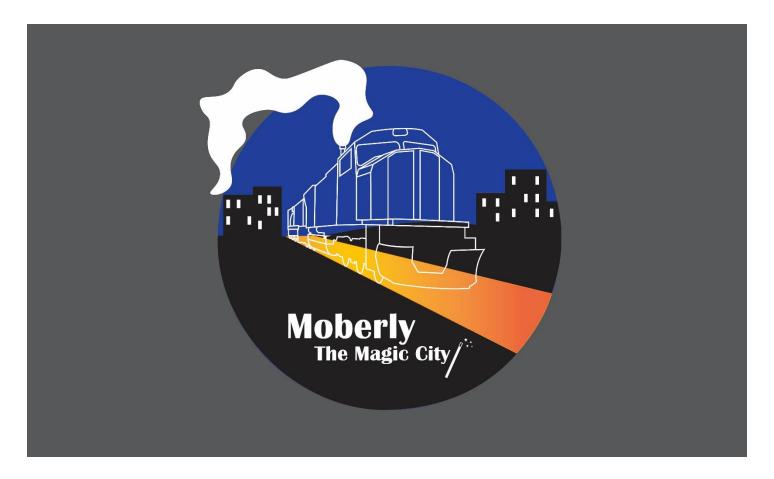

ur city's historic use of blue in their branding efforts as well as trust, loyalty, and stability. The attributes we strive to uphold as a city.

The color yellow represents Moberly's agricultural background as well as Moberly's optimistic outlook on our future. The color white represents unity and goodness. It is used to balance the design but also to represent Moberly's goal of uniting together to support Moberly first.

To be noted, this Flag was designed to be readable from both the front and back.



Design Description: I like to think of Moberly as a small city that never sleeps because of the railroad running through the night and what it means for the city to have that symbolism in our community. The railroad being the reason why this city exists inspired my design for this flag.



Design Description: This flag's design is an abstract representation of a magic train over railroad tracks. The tracks are inspired by old Wabash RR's railroad maps for the Moberly area, which denoted train tracks with white dotted lines over stripes. The flag takes inspiration from the NAVA-ranked #1, #2, and #5 municipal flags in the country, Washington DC, Chicago, and St. Louis respectively, with a focus on originality, distinction, simplicity, and memorability. It includes symbolism significant to Moberly, representing both the town's railroad town origin and "Magic City" identity. Additionally, the abstract design is near infinitely malleable for merchandising, as any combination of the stripes, circles, star, or train can be taken apart and repurposed in artwork for merch while st