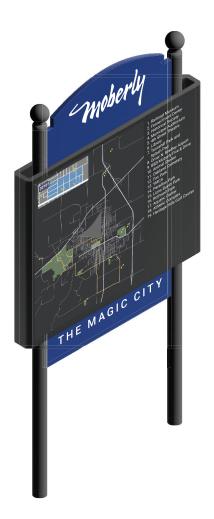

: 22-3278.00

DESIGNER/S

RD, BK

REVIEWER/S

RD, JB

REVISIONS

1. 230614 Changed Color

06/14/2023

CITY OF MOBERLY EXTERIOR WAYFINDING—DISTRICT COLOR-CODING



701 MARKET STREET, STE 1300 SAINT LOUIS, MO 63101 ARCTURIS.COM

City of Moberly

Missouri

City of Moberly Exterior Wayfinding Project Number: 22-3278.00

DESIGNER/S RD, BK

ND, L

REVIEWER/S

RD, JB

REVISIONS

1. 230614 Changed Color

06/14/2023



#### CITY OF MOBERLY EXTERIOR WAYFINDING— SIGN FAMILY OPTION 1







701 MARKET STREET, STE 1300 SAINT LOUIS, MO 63101 ARCTURIS.COM

City of Moberly

Missouri

City of Moberly Exterior Wayfinding Project Number: 22-3278.00

DESIGNER/S

RD, BK

REVIEWER/S

RD, JB

REVISIONS

1. 230614 Changed Color

06/14/2023

#### CITY OF MOBERLY EXTERIOR WAYFINDING— SIGN FAMILY OPTION 1 - DETAIL









701 MARKET STREET, STE 1300 SAINT LOUIS, MO 63101 ARCTURIS.COM

City of Moberly

Missouri

City of Moberly Exterior Wayfinding Project Number: 22-3278.00

DESIGNER/S RD, BK

ND, DI

REVIEWER/S

RD, JB

REVISIONS

1. 230614 Changed Color

06/14/2023

G-108

#### CITY OF MOBERLY EXTERIOR WAYFINDING— SIGN FAMILY OPTION 2







701 MARKET STREET, STE 1300 SAINT LOUIS, MO 63101 ARCTURIS.COM

City of Moberly

Missouri

City of Moberly Exterior Wayfinding Project Number: 22-3278.00

DESIGNER/S

RD, BK

REVIEWER/S

RD, JB

REVISIONS

1. 230614 Changed Color

06/14/2023

G-109

#### CITY OF MOBERLY EXTERIOR WAYFINDING-SIGN FAMILY OPTION 2 - DETAIL











701 MARKET STREET, STE 1300 SAINT LOUIS, MO 63101 ARCTURIS.COM

City of Moberly

Missouri

City of Moberly Exterior Wayfinding Projec