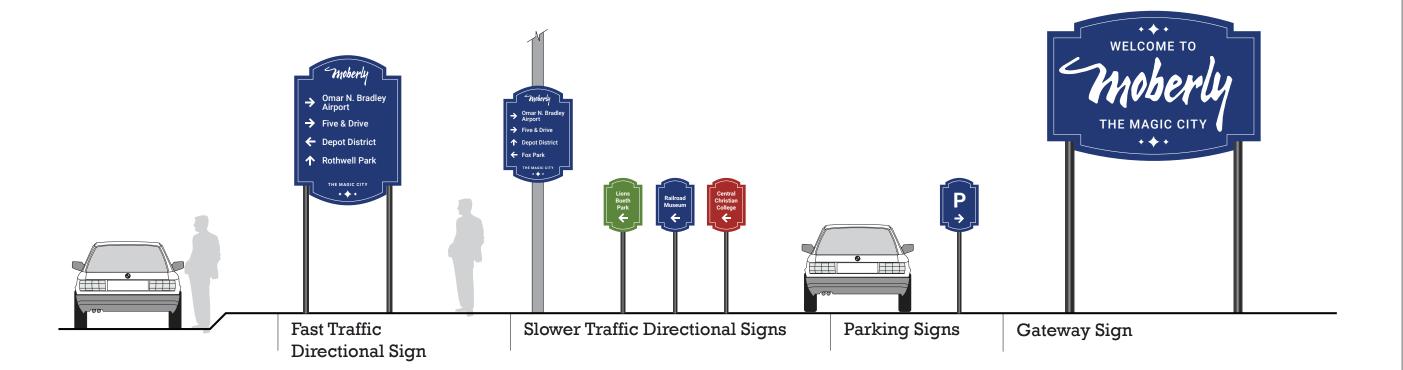

RD, BK

ND, L

REVIEWER/S

RD, JB

REVISIONS

1. 230614 Changed Color

06/14/2023



#### CITY OF MOBERLY EXTERIOR WAYFINDING— SIGN FAMILY OPTION 1







701 MARKET STREET, STE 1300 SAINT LOUIS, MO 63101 ARCTURIS.COM

City of Moberly

Missouri

City of Moberly Exterior Wayfinding Project Number: 22-3278.00

DESIGNER/S

RD, BK

REVIEWER/S

RD, JB

REVISIONS

1. 230614 Changed Color

06/14/2023

#### CITY OF MOBERLY EXTERIOR WAYFINDING— SIGN FAMILY OPTION 1 - DETAIL









701 MARKET STREET, STE 1300 SAINT LOUIS, MO 63101 ARCTURIS.COM

City of Moberly

Missouri

City of Moberly Exterior Wayfinding Project Number: 22-3278.00

DESIGNER/S RD, BK

ND, DI

REVIEWER/S

RD, JB

REVISIONS

1. 230614 Changed Color

06/14/2023

G-108

#### CITY OF MOBERLY EXTERIOR WAYFINDING— SIGN FAMILY OPTION 2







701 MARKET STREET, STE 1300 SAINT LOUIS, MO 63101 ARCTURIS.COM

City of Moberly

Missouri

City of Moberly Exterior Wayfinding Project Number: 22-3278.00

DESIGNER/S

RD, BK

REVIEWER/S

RD, JB

REVISIONS

1. 230614 Changed Color

06/14/2023

G-109

#### CITY OF MOBERLY EXTERIOR WAYFINDING-SIGN FAMILY OPTION 2 - DETAIL











701 MARKET STREET, STE 1300 SAINT LOUIS, MO 63101 ARCTURIS.COM

City of Moberly

Missouri

City of Moberly Exterior Wayfinding Project Number: 22-3278.00

DESIGNER/S

RD, BK

REVIEWER/S

RD, JB

REVISIONS

1. 230614 Changed Color

06/14/2023

G-110



701 MARKET STREET, STE 1300 SAINT LOUIS, MO 63101 ARCTURIS.COM

#### City of Moberly

Missouri

City of Moberly Exterior Wayfinding Project Number: 22-3278.00

DESIGNER/S

RD, BK

REVIEWER/S

RD, JB

REVISIONS