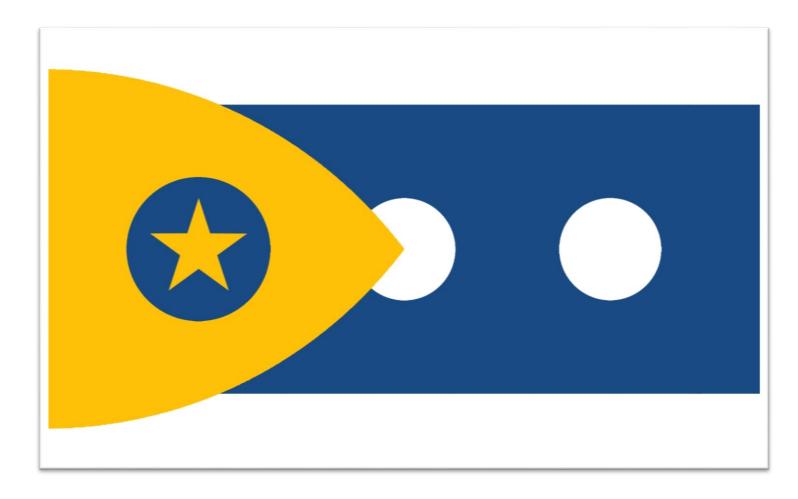

#### Symbolism:

- The white roundels and blue fess symbolize train tracks, representing Moberly's railroad town origin, in reference to how the Wabash RR denoted railroad tracks on their maps for the Moberly area with dotted lines over stripes.
- The gold star is consistent with those used in city branding and represents the magic of the Magic City.
- The gold train represents progress.
- The 3 stripes are a section of traditional American railroad stripe aligned to look like a magician's wand.
- The Gold (#ffc030), that makes the train and star represents prosperity for Moberly and its people.
- The Blue (#154682) that makes the tracks represents the strength of Moberly's industry.
- The White (#ffffff) that makes the ground represents the beauty and purity of Moberly's land and parks.



Design Description: This flag pays respect to the current flag of Moberly but is made with good flag design fundamentals in mind. The striking and unique vertical lines were kept, and their width and spacing were standardized. The train tracks are now thicker and more pronounced as well as centralized for easier reading at a distance. The mess of varying symbols inside was replaced with one that equally represents all of Moberly and isn't likely to become outdated: a magic star like those Moberly already uses in its branding.

#### Symbolism:

The multi-width vertical lines represent development, as they did according to the original flag's flag code.

In honor of Missouri, the train track ring is centered and sized to be similar to the state seal on the Missouri flag.

The train tracks