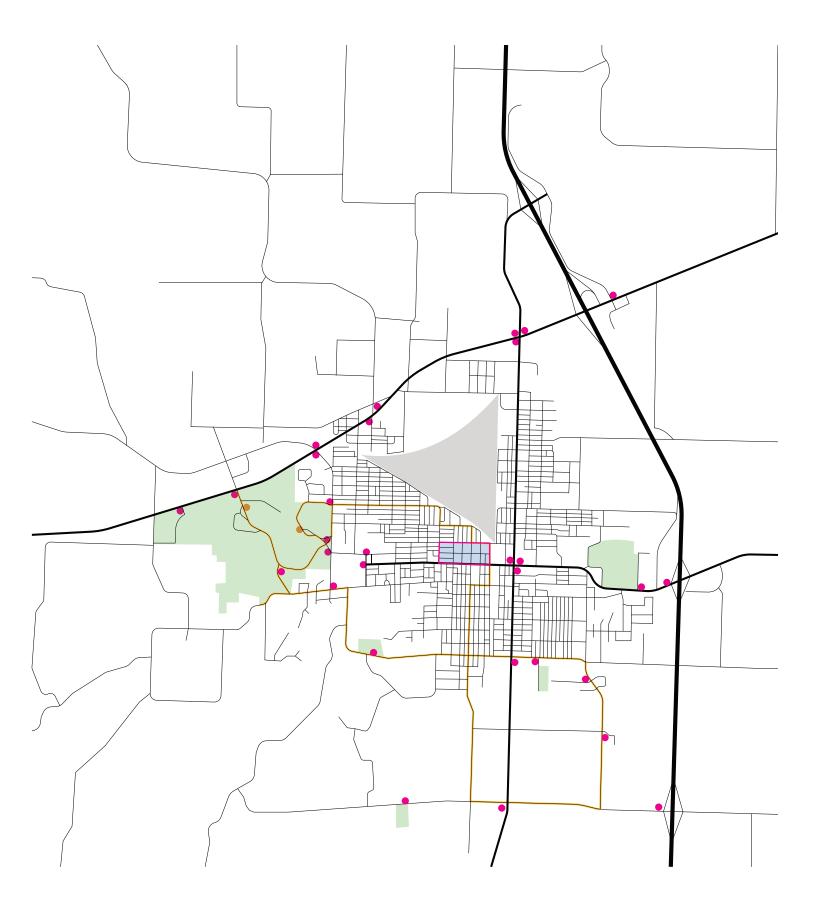

ge
Moberly Area Community College





701 MARKET STREET, STE 1300 SAINT LOUIS, MO 63101 ARCTURIS.COM

City of Moberly

Missouri

City of Moberly Exterior Wayfinding Project Number: 22-3278.00

DESIGNER/S

RD, BK

REVIEWER/S

RD, JB

REVISIONS

1. 230614 Changed Color

06/14/2023

CITY OF MOBERLY EXTERIOR WAYFINDING-PRECEDENT IMAGERY

## **Inspiration**

A collection of inspiration images including building signage, wayfinding and placemaking.



















701 MARKET STREET, STE 1300 SAINT LOUIS, MO 63101 ARCTURIS.COM

City of Moberly

Missouri

City of Moberly Exterior Wayfinding Project Number: 22-3278.00

DESIGNER/S

RD, BK

REVIEWER/S

RD, JB

REVISIONS

1. 230614 Changed Color

06/14/2023

G-104

#### CITY OF MOBERLY EXTERIOR WAYFINDING-PRELIMINARY WAYFINDING LOCATION PLAN









701 MARKET STREET, STE 1300 SAINT LOUIS, MO 63101 ARCTURIS.COM

City of Moberly

Missouri

City of Moberly Exterior Wayfinding Project Number: 22-3278.00

DESIGNER/S

RD, BK

REVIEWER/S

RD, JB

REVISIONS

1. 230614 Changed Color

06/14/2023

CITY OF MOBERLY EXTERIOR WAYFINDING—DISTRICT COLOR-CODING



701 MARKET STREET, STE 1300 SAINT LOUIS, MO 63101 ARCTURIS.COM

City of Moberly

Missouri

City of Moberly Exterior Wayfinding Project Number: 22-3278.00

DESIGNER/S RD, BK

ND, L

REVIEWER/S

RD, JB

REVISIONS

1. 230614 Changed Color

06/14/2023



#### CITY OF MOBERLY EXTERIOR WAYFINDING— SIGN FAMILY OPTION 1







701 MARKET STREET, STE 1300 SAINT LOUIS, MO 63101 ARCTURIS.COM

City of Moberly

Missouri

City of Moberly Exterior Wayfinding Project Number: 22-3278.00

DESIGNER/S

RD,