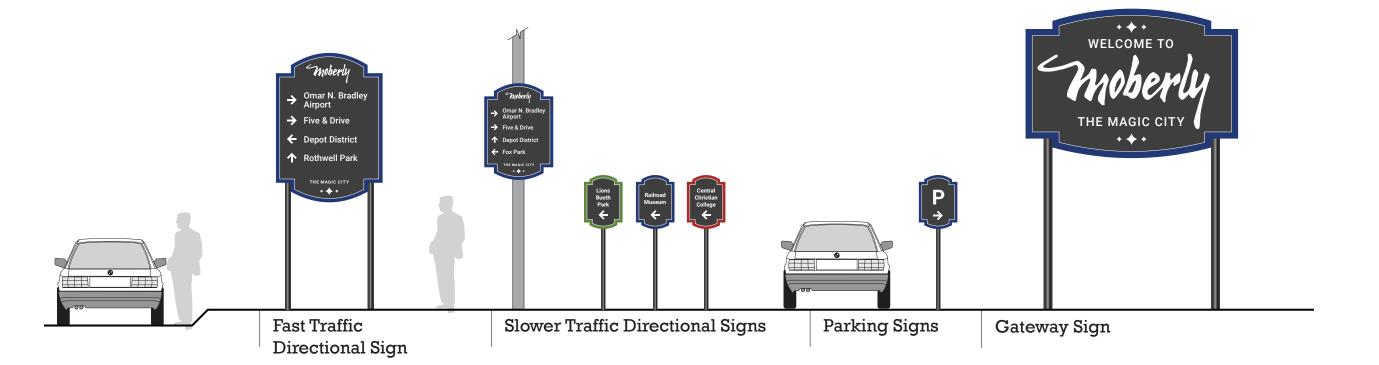

ESIGNER/S

RD, BK

REVIEWER/S

RD, JB

REVISIONS

1. 230614 Changed Color

06/14/2023

G-104

#### CITY OF MOBERLY EXTERIOR WAYFINDING-PRELIMINARY WAYFINDING LOCATION PLAN









701 MARKET STREET, STE 1300 SAINT LOUIS, MO 63101 ARCTURIS.COM

City of Moberly

Missouri

City of Moberly Exterior Wayfinding Project Number: 22-3278.00

DESIGNER/S

RD, BK

REVIEWER/S

RD, JB

REVISIONS

1. 230614 Changed Color

06/14/2023

CITY OF MOBERLY EXTERIOR WAYFINDING—DISTRICT COLOR-CODING



701 MARKET STREET, STE 1300 SAINT LOUIS, MO 63101 ARCTURIS.COM

City of Moberly

Missouri

City of Moberly Exterior Wayfinding Project Number: 22-3278.00

DESIGNER/S RD, BK

ND, L

REVIEWER/S

RD, JB

REVISIONS

1. 230614 Changed Color

06/14/2023



#### CITY OF MOBERLY EXTERIOR WAYFINDING— SIGN FAMILY OPTION 1







701 MARKET STREET, STE 1300 SAINT LOUIS, MO 63101 ARCTURIS.COM

City of Moberly

Missouri

City of Moberly Exterior Wayfinding Project Number: 22-3278.00

DESIGNER/S

RD, BK

REVIEWER/S

RD, JB

REVISIONS

1. 230614 Changed Color

06/14/2023

#### CITY OF MOBERLY EXTERIOR WAYFINDING— SIGN FAMILY OPTION 1 - DETAIL









701 MARKET STREET, STE 1300 SAINT LOUIS, MO 63101 ARCTURIS.COM

City of Moberly

Missouri

City of Moberly Exterior Wayfinding Project Number: 22-3278.00

DESIGNER/S RD, BK

ND, DI

REVIEWER/S

RD, JB

REVISIONS

1. 230614 Changed Color

06/14/2023

G-108

#### CITY OF MOBERLY EXTERIOR WAYFINDING— SIGN FAMILY OPTION 2







701 MARKET STREET, STE 1300 SAINT LOUIS, MO 63101 ARCTURIS.COM

City of Moberly

Missouri

City of Moberly Exterior Wayfinding Project Number: